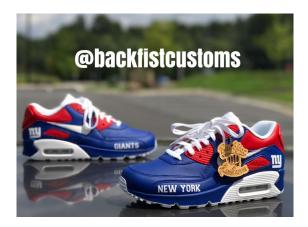

# The NEW Neopaque Sneaker Series Set

includes 8 highly-requested "factory colors" that are perfect for restoring classic sneakers and re-creating iconic colorways.

Jacquard's Neopaque paints are the most versatile colors available for footwear. With unparalleled coverage, durability and permanence on surfaces from fabric to leather to vinyl, they hold up to wear and washing better than any other paint on the market.

#### 450 VOT 451 MAM 452 CAMPINA BLUE 453 MILITARY GREEN 454 RRE RED 450 NAVY 454 NAVY 450 RENED LEATHER 457 CONCRETE GREY MILITARY GREEN 454 RRE RED 450 NAVY 450 NAVY 450 RNED LEATHER 457 CONCRETE GREY MILITARY GREEN 450 RE MILITARY GREEN 450 RE 450 NAVY 450 RNED LEATHER 457 CONCRETE GREY Secturing "Classic" colors requested by professional sneaker artists, this set contains: S-2.25 fl 0z/66.54 ml jars of Neopaque Paints 450 Volt, 451 Miami, 452 Gamma Blue, 453 Military Green, 454 Fire Red, 455 Navy, 456 Tanned Leather, 457 Concrete Grey Letter JAC5700 SRP \$52.72