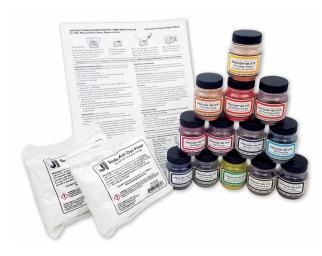

## NEW! Procion 13-Color Set

This handy set contains the following items:

• 13–2/3 oz/18.71 g jars of <u>Procion MX</u> Dye 010 Golden Yellow, 011 Antique Gold, 020 Brilliant Orange, 030 Fire Engine Red, 034 Magenta, 040 Fuchsia, 058 Marine Violet, 068 Turquoise, 072 Medium Blue, 076 Cobalt Blue, 094 Emerald Green, 119 Chocolate Brown, 150 Jet Black

- 2–1 lb/0.45 kg bags Soda Ash Dye Fixer
- Instruction Sheet/Color Chart

Item PMX3KIT SRP \$72.89

**NEW & IMPROVED!** Branded & Better-Sealing Lids

Our new branded lids not only look great, with an embossed Jacquard logo, they also offer an important packaging upgrade: an inner gasket seal!