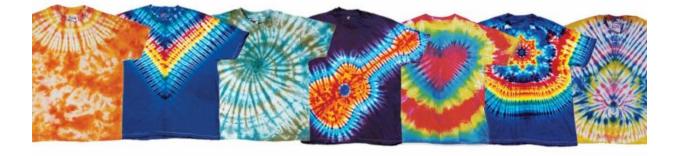

The NEW Procion MX 13-Color Set includes the 13 most essential colors of dyes, 2 bags of Soda Ash Dye Fixer and thorough instructions - everything necessary for a dye party or project!

Procion MX cold water, fiber-reactive dye is the most vivid dye available for cellulose fibers such as: cotton, linen, hemp and rayon. It is virtually the only dye that can be used without heat, so it is the go-to for tie dyeing, batik, ice-dyeing, hand-painting and printing, and other "backyard" dyeing techniques.