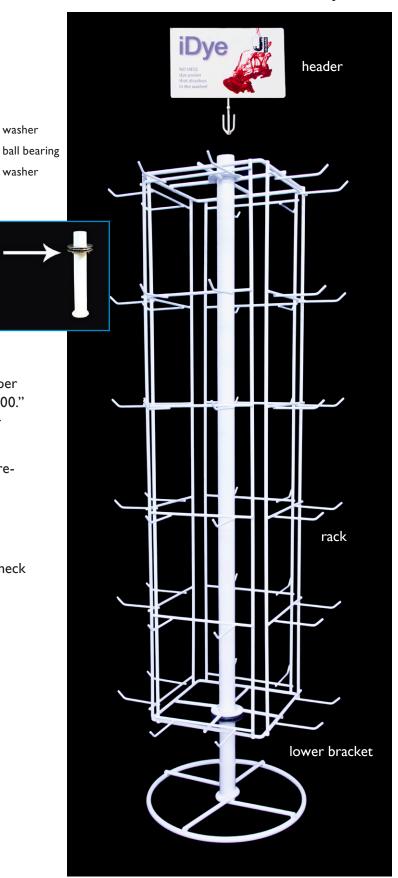

## **iDye** Table Top Rack

## **Rack Assembly Instructions:**

- I. Place one washer, ball bearing ring and then the other washer onto tube on the lower bracket (right above the hole). Hold in place.
- 2. Push cotter pin into hole under washers and ball bearing on lower bracket. Use pliers to secure cotter pin.
- 3. Place rack on top of lower bracket.
- 4. Insert header into the tube on the top.
- 5. Load with re-order tags. Start with any upper left-hand peg, and place the first tag "JID1400." Then, place tags around in numerical order until they are gone.

washer

washer

6. Load the rack with iDye color packets corresponding to the re-order tags.

Refills of all Jacquard's products are available.

For a dealer near you, call 800.442.0455 or check our website: www.jacquardproducts.com.